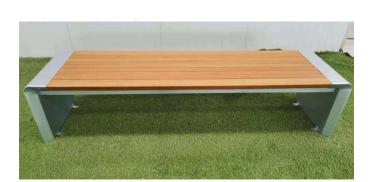

## **PRODUCT INFORMATION**

This modern design wood park bench is widely used in public places such as streets, plaza, municipal parks, community, courtyards,etc. The main body of the bench consists of two parts of material, the sitting surface is a number of parallel arrangements of wooden strips, brownish-red in color, with a natural texture. The support structure at both ends of the bench is grey and white , the shape is simple and smooth with rounded corners, the overall design is modern and simple, suitable for placing in gardens, park , streets and other outdoor arrears.

## **PRODUCT IMAGES**

1415, Churchiii Tower, Business Bay, Dubai, OAE | Tel: 04 420 9669 | Mob: 055 1393968 | Email: info@nizine.net w.nizine.net