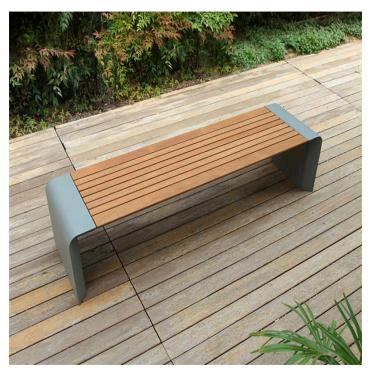

## **PRODUCT INFORMATION**

This modern design wood park bench is widely used in public places such as streets, plaza, municipal parks, community, courtyards,etc. The main body of the bench consists of two parts of material, the sitting surface is a number of parallel arrangements of wooden strips, brownish-red in color, with a natural texture. The support structure at both ends of the bench is grey and white , the shape is simple and smooth with rounded corners, the overall design is modern and simple, suitable for placing in gardens, park , streets and other outdoor arrears.

## **PRODUCT IMAGES**

1415, Churchiii Tower, Business Bay, Dubai, OAE | Tel: 04 420 9669 | Mob: 055 1393968 | Email: info@nizine.net w.nizine.net