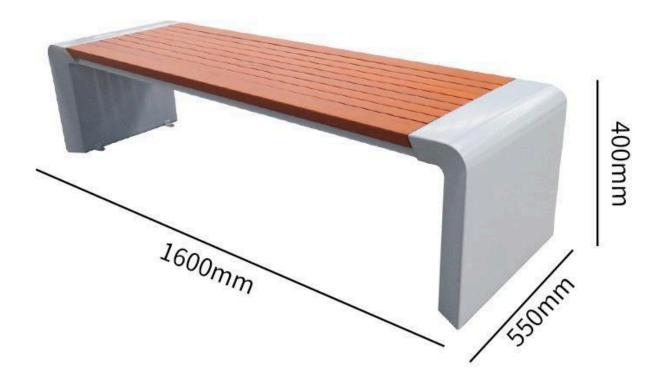

## **PRODUCT SPECIFICATION**

| SPECIFICATION       | VALUE                                                        |
|---------------------|--------------------------------------------------------------|
| Material            | Galvanized steel / Stainless Steel<br>Solid Wood             |
| Surface Treatment   | Outdoor Powder Coating                                       |
| Installation method | Standard type , Fixed to the ground with expansion bolts.    |
| Colour for Steel    | RAL Colour or Panton colour                                  |
| Colour              | Brown, Customized                                            |
| Size                | 1600*550*450mm (L*W*H)<br>2000*550*450 (L*W*H)               |
| Feature             | Waterproof, Anti-rust, Anti-Corrosion                        |
| Usage               | Street / Park / Garden / Outdoors / Commercial / Public area |
| BRAND               | NIZINE UK                                                    |

## **PRODUCT IMAGES**

1415, Churchiii Tower, Business Bay, Dubai, OAE | Tel: 04 420 9669 | Mob: 055 1393968 | Email: info@nizine.net w.nizine.net