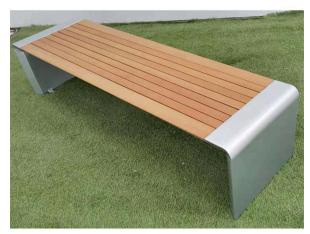

## **PRODUCT INFORMATION**

This modern design wood park bench is widely used in public places such as streets, plaza, municipal parks, community, courtyards,etc. The main body of the bench consists of two parts of material, the sitting surface is a number of parallel arrangements of wooden strips, brownish-red in color, with a natural texture. The support structure at both ends of the bench is grey and white , the shape is simple and smooth with rounded corners, the overall design is modern and simple, suitable for placing in gardens, park , streets and other outdoor arrears.

## **PRODUCT IMAGES**

1415, Churchiii Tower, Business Bay, Dubai, OAE | Tel: 04 420 9669 | Mob: 055 1393968 | Email: info@nizine.net w.nizine.net