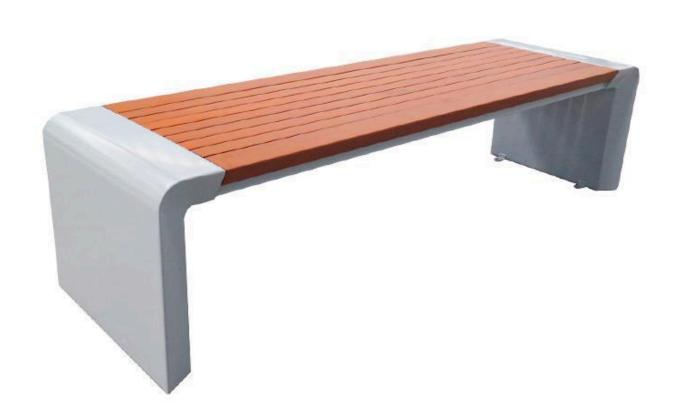

## **PRODUCT INFORMATION**

This modern design wood park bench is widely used in public places such as streets, plaza, municipal parks, community, courtyards,etc. The main body of the bench consists of two parts of material, the sitting surface is a number of parallel arrangements of wooden strips, brownish-red in color, with a natural texture. The support structure at both ends of the bench is grey and white , the shape is simple and smooth with rounded corners, the overall design is modern and simple, suitable for placing in gardens, park , streets and other outdoor arrears.

## **PRODUCT IMAGES**

1415, Churchiii Tower, Business Bay, Dubai, OAE | Tel: 04 420 9669 | Mob: 055 1393968 | Email: info@nizine.net w.nizine.net