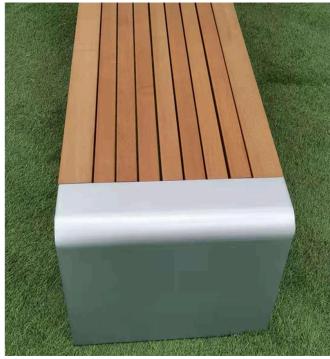

## **PRODUCT INFORMATION**

This modern design wood park bench is widely used in public places such as streets, plaza, municipal parks, community, courtyards,etc. The main body of the bench consists of two parts of material, the sitting surface is a number of parallel arrangements of wooden strips, brownish-red in color, with a natural texture. The support structure at both ends of the bench is grey and white , the shape is simple and smooth with rounded corners, the overall design is modern and simple, suitable for placing in gardens, park , streets and other outdoor arrears.

## **PRODUCT IMAGES**

1415, Churchiii Tower, Business Bay, Dubai, OAE | Tel: 04 420 9669 | Mob: 055 1393968 | Email: info@nizine.net w.nizine.net