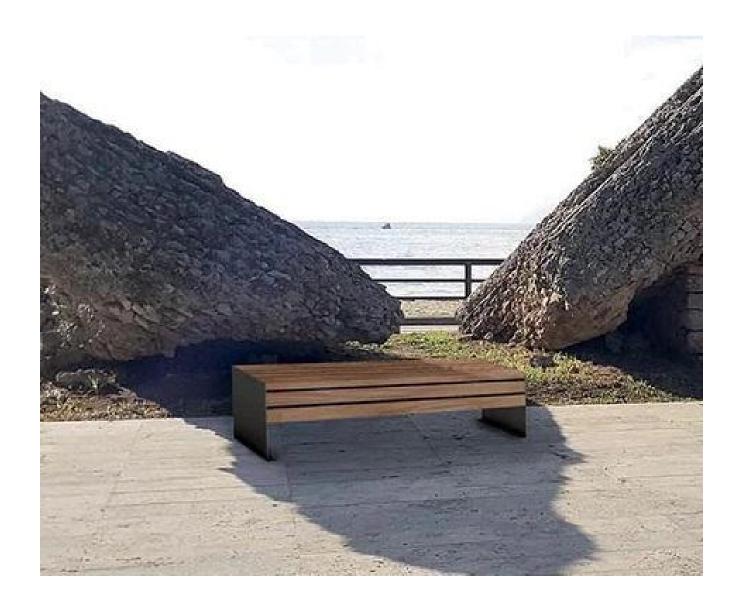

IBIS
GARDEN BENCH

MODEL: GB-IBIS01-GLSWD2025

## **PRODUCT INFORMATION**

The IBIS seat is made of two solid legs made of 50/10 thick steel sheet. At the base of the legs, plates are welded with two 10mm holes for ground fixing with suitable bolts. The seats are made of exotic wood slats treated with natural waterproof oils.

The main features of the seat are the two wood slats of different size ( width 80mm and 160mm ) placed in the front and in the rear. All the steel parts are then cold galvanized and polyester powder coated.

## **PRODUCT SPECIFICATION**

| SPECIFICATION       | VALUE                                                                                                                    |
|---------------------|--------------------------------------------------------------------------------------------------------------------------|
| Material            | Frame: 50/10 Thick Galvanised steel sheet.<br>Seat and back: Exotic wooden slats treated with natural waterproof<br>oil. |
| Surface Treatment   | Outdoor Powder Coating                                                                                                   |
| Installation method | Standard type , Fixed to the ground with expansion bolts.                                                                |
| Colour for Steel    | RAL Colour or Panton colour                                                                                              |
| Colour              | Brown, Customized                                                                                                        |
| Size                | 180*52.5*45cm (L*W*H)                                                                                                    |
| Feature             | Waterproof, Anti-rust, Anti-Corrosion                                                                                    |
| Usage               | Street / Park / Garden / Outdoors / Commercial / Public area                                                             |
| BRAND               | NIZINE UK                                                                                                                |