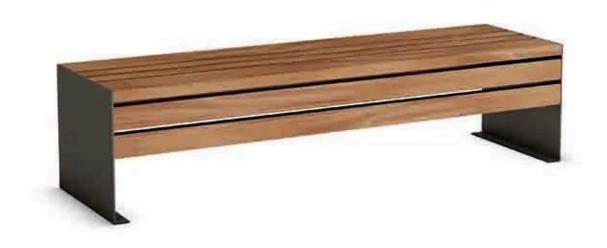

IBIS
GARDEN BENCH

MODEL: GB-IBIS01-GLSWD2025

## **PRODUCT INFORMATION**

The IBIS seat is made of two solid legs made of 50/10 thick steel sheet. At the base of the legs, plates are welded with two 10mm holes for ground fixing with suitable bolts. The seats are made of exotic wood slats treated with natural waterproof oils.

The main features of the seat are the two wood slats of different size ( width 80mm and 160mm ) placed in the front and in the rear. All the steel parts are then cold galvanized and polyester powder coated.

## **PRODUCT SPECIFICATION**

| SPECIFICATION       | VALUE                                                                                                                    |
|---------------------|--------------------------------------------------------------------------------------------------------------------------|
| Material            | Frame: 50/10 Thick Galvanised steel sheet.<br>Seat and back: Exotic wooden slats treated with natural waterproof<br>oil. |
| Surface Treatment   | Outdoor Powder Coating                                                                                                   |
| Installation method | Standard type , Fixed to the ground with expansion bolts.                                                                |
| Colour for Steel    | RAL Colour or Panton colour                                                                                              |
| Colour              | Brown, Customized                                                                                                        |
| Size                | 180*52.5*45cm (L*W*H)                                                                                                    |
| Feature             | Waterproof, Anti-rust, Anti-Corrosion                                                                                    |
| Usage               | Street / Park / Garden / Outdoors / Commercial / Public area                                                             |
| BRAND               | NIZINE UK                                                                                                                |