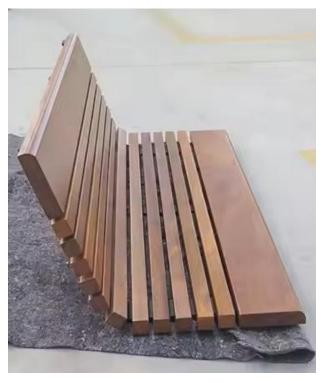

## **PRODUCT INFORMATION**

This Floor Patio Bench is a sturdy, legless wooden seating option designed for outdoor spaces like parks or gardens. Fixed directly to the ground, it offers a secure and stable seating experience. The sleek, simple design blends well with natural surroundings, providing a comfortable spot to relax or enjoy the view. Ideal for areas with high foot traffic, this fixed bench ensures durability and longevity with minimal maintenance required.

## **PRODUCT IMAGES**

1415, Churchill Tower, Business Bay, Dubai, UAE | Tel: 04 420 9669 | Mob: 055 1393968 | Email: info@nizine.net www.nizine.net