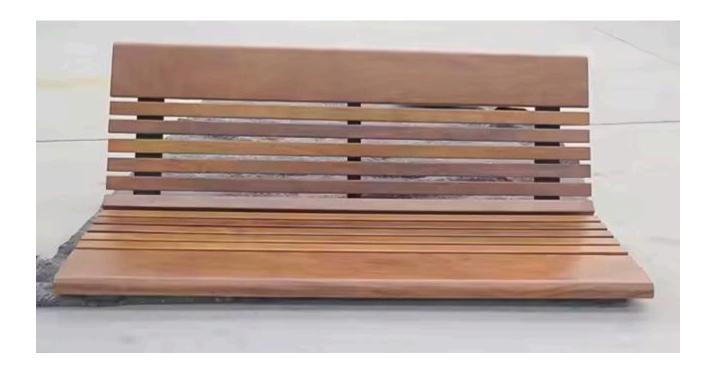

## **PRODUCT INFORMATION**

This Floor Patio Bench is a sturdy, legless wooden seating option designed for outdoor spaces like parks or gardens. Fixed directly to the ground, it offers a secure and stable seating experience. The sleek, simple design blends well with natural surroundings, providing a comfortable spot to relax or enjoy the view. Ideal for areas with high foot traffic, this fixed bench ensures durability and longevity with minimal maintenance required.

## **PRODUCT SPECIFICATION**

| SPECIFICATION     | VALUE                                                        |
|-------------------|--------------------------------------------------------------|
| Material          | Metal and Wood                                               |
| Surface Treatment | Outdoor Powder Coating                                       |
| Color For Steel   | RAL Colors or Pantone Color Option                           |
| Colour            | Black / white / Gray / Silver                                |
| Size              | 185*82*55Cm (L*W*H)                                          |
| Feature           | Waterproof, Anti-rust, Anti-Corrosion                        |
| Usage             | Street / Park / Garden / Outdoors / Commercial / Public area |
| BRAND             | NIZINE UK                                                    |

## **PRODUCT IMAGES**

1415, Churchill Tower, Business Bay, Dubai, UAE | Tel: 04 420 9669 | Mob: 055 1393968 | Email: info@nizine.net www.nizine.net