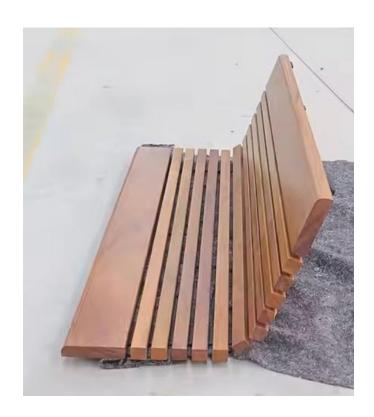

## **PRODUCT INFORMATION**

This Floor Patio Bench is a sturdy, legless wooden seating option designed for outdoor spaces like parks or gardens. Fixed directly to the ground, it offers a secure and stable seating experience. The sleek, simple design blends well with natural surroundings, providing a comfortable spot to relax or enjoy the view. Ideal for areas with high foot traffic, this fixed bench ensures durability and longevity with minimal maintenance required.

## **PRODUCT IMAGES**

1415, Churchill Tower, Business Bay, Dubai, UAE | Tel: 04 420 9669 | Mob: 055 1393968 | Email: info@nizine.net www.nizine.net