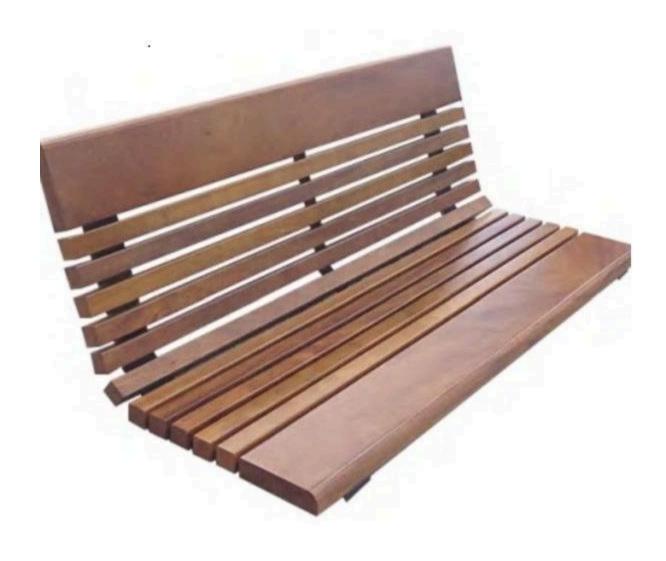

## **PRODUCT INFORMATION**

This Floor Patio Bench is a sturdy, legless wooden seating option designed for outdoor spaces like parks or gardens. Fixed directly to the ground, it offers a secure and stable seating experience. The sleek, simple design blends well with natural surroundings, providing a comfortable spot to relax or enjoy the view. Ideal for areas with high foot traffic, this fixed bench ensures durability and longevity with minimal maintenance required.

## **PRODUCT SPECIFICATION**

| SPECIFICATION     | VALUE                                                        |
|-------------------|--------------------------------------------------------------|
| Material          | Metal and Wood                                               |
| Surface Treatment | Outdoor Powder Coating                                       |
| Color For Steel   | RAL Colors or Pantone Color Option                           |
| Colour            | Black / white / Gray / Silver                                |
| Size              | 185*82*55Cm (L*W*H)                                          |
| Feature           | Waterproof, Anti-rust, Anti-Corrosion                        |
| Usage             | Street / Park / Garden / Outdoors / Commercial / Public area |
| BRAND             | NIZINE UK                                                    |

## **PRODUCT IMAGES**

1415, Churchill Tower, Business Bay, Dubai, UAE | Tel: 04 420 9669 | Mob: 055 1393968 | Email: info@nizine.net www.nizine.net