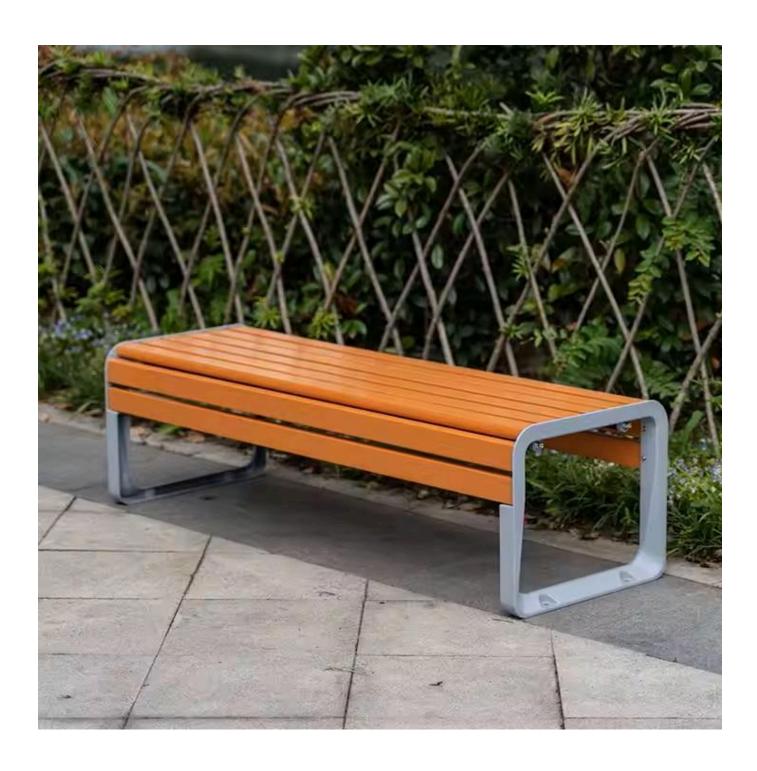

## **PRODUCT INFORMATION**

The Park Bench is a versatile and durable seating solution designed for various outdoor environments such as parks, gardens, bus stations, commercial streets, and shopping malls. Made from high-quality materials like iron, aluminum, solid wood, PS, and PVC, this bench is built to withstand the elements and provide long-lasting comfort. Its sturdy construction ensures it remains a reliable seating option in high-traffic areas, offering both style and functionality to any public space.

## **PRODUCT SPECIFICATION**

| SPECIFICATION     | VALUE                                                        |
|-------------------|--------------------------------------------------------------|
| Material          | Aluminum legs and Solid wood, Plastic Wood                   |
| Surface Treatment | Outdoor Powder Coating                                       |
| Color For Steel   | RAL Colors or Pantone Color Option                           |
| Colour            | Black / white / Gray / Silver                                |
| Size              | 1500*520*420mm (L*W*H)                                       |
| Feature           | Waterproof, Anti-rust, Anti-Corrosion                        |
| Usage             | Street / Park / Garden / Outdoors / Commercial / Public area |
| BRAND             | NIZINE UK                                                    |

## **PRODUCT IMAGES**