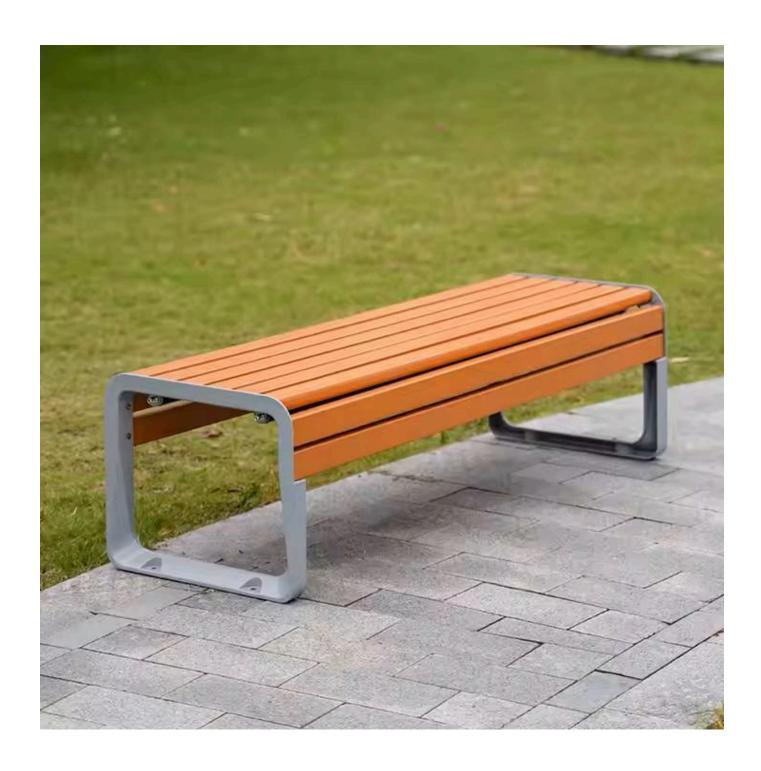

## **PRODUCT INFORMATION**

The Park Bench is a versatile and durable seating solution designed for various outdoor environments such as parks, gardens, bus stations, commercial streets, and shopping malls. Made from high-quality materials like iron, aluminum, solid wood, PS, and PVC, this bench is built to withstand the elements and provide long-lasting comfort. Its sturdy construction ensures it remains a reliable seating option in high-traffic areas, offering both style and functionality to any public space.

## **APPLICATION** Indoor | Outdoor