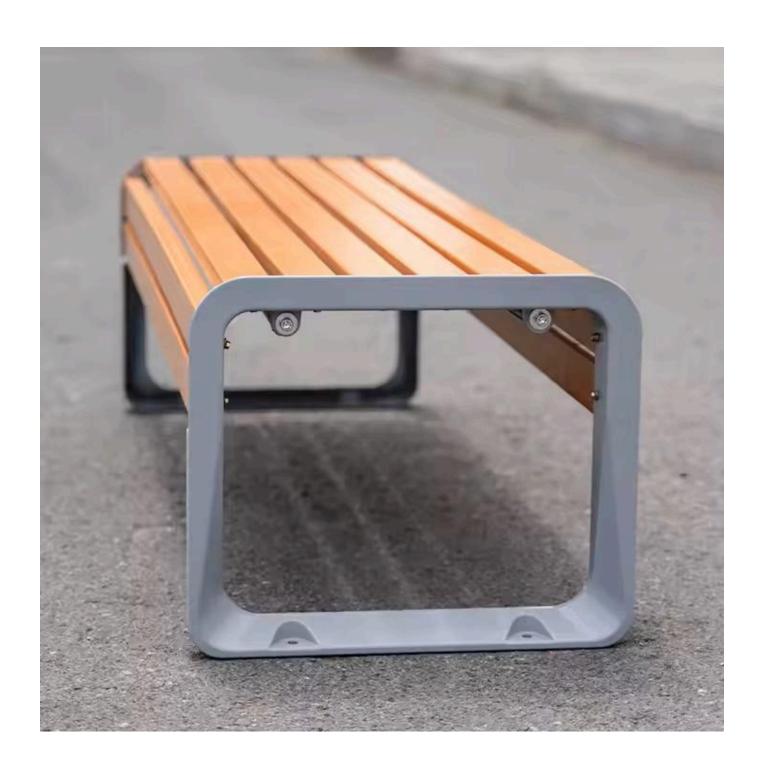

## **PRODUCT INFORMATION**

The Park Bench is a versatile and durable seating solution designed for various outdoor environments such as parks, gardens, bus stations, commercial streets, and shopping malls. Made from high-quality materials like iron, aluminum, solid wood, PS, and PVC, this bench is built to withstand the elements and provide long-lasting comfort. Its sturdy construction ensures it remains a reliable seating option in high-traffic areas, offering both style and functionality to any public space.

## **PRODUCT SPECIFICATION**

| SPECIFICATION     | VALUE                                                        |
|-------------------|--------------------------------------------------------------|
| Material          | Aluminum legs and Solid wood, Plastic Wood                   |
| Surface Treatment | Outdoor Powder Coating                                       |
| Color For Steel   | RAL Colors or Pantone Color Option                           |
| Colour            | Black / white / Gray / Silver                                |
| Size              | 1500*520*420mm (L*W*H)                                       |
| Feature           | Waterproof, Anti-rust, Anti-Corrosion                        |
| Usage             | Street / Park / Garden / Outdoors / Commercial / Public area |
| BRAND             | NIZINE UK                                                    |

## **PRODUCT IMAGES**