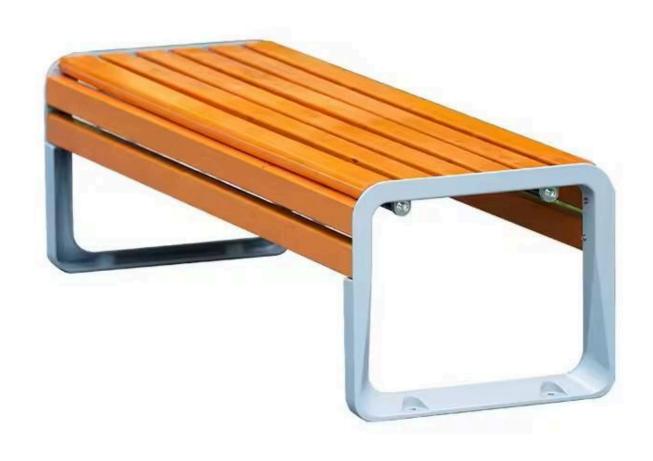

## **PRODUCT INFORMATION**

The Park Bench is a versatile and durable seating solution designed for various outdoor environments such as parks, gardens, bus stations, commercial streets, and shopping malls. Made from high-quality materials like iron, aluminum, solid wood, PS, and PVC, this bench is built to withstand the elements and provide long-lasting comfort. Its sturdy construction ensures it remains a reliable seating option in high-traffic areas, offering both style and functionality to any public space.

## **PRODUCT SPECIFICATION**

| SPECIFICATION     | VALUE                                                        |
|-------------------|--------------------------------------------------------------|
| Material          | Aluminum legs and Solid wood, Plastic Wood                   |
| Surface Treatment | Outdoor Powder Coating                                       |
| Color For Steel   | RAL Colors or Pantone Color Option                           |
| Colour            | Black / white / Gray / Silver                                |
| Size              | 1500*520*420mm (L*W*H)                                       |
| Feature           | Waterproof, Anti-rust, Anti-Corrosion                        |
| Usage             | Street / Park / Garden / Outdoors / Commercial / Public area |
| BRAND             | NIZINE UK                                                    |