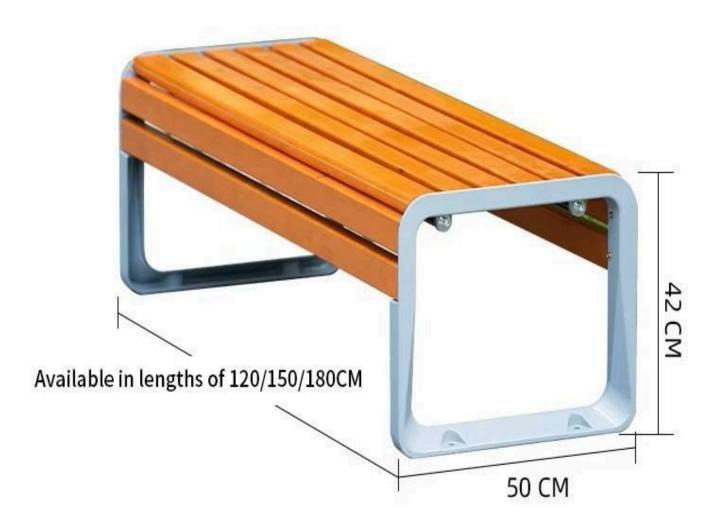

## **PRODUCT SPECIFICATION**

| SPECIFICATION     | VALUE                                                        |
|-------------------|--------------------------------------------------------------|
| Material          | Aluminum legs and Solid wood, Plastic Wood                   |
| Surface Treatment | Outdoor Powder Coating                                       |
| Color For Steel   | RAL Colors or Pantone Color Option                           |
| Colour            | Black / white / Gray / Silver                                |
| Size              | 1500*520*420mm (L*W*H)                                       |
| Feature           | Waterproof, Anti-rust, Anti-Corrosion                        |
| Usage             | Street / Park / Garden / Outdoors / Commercial / Public area |
| BRAND             | NIZINE UK                                                    |