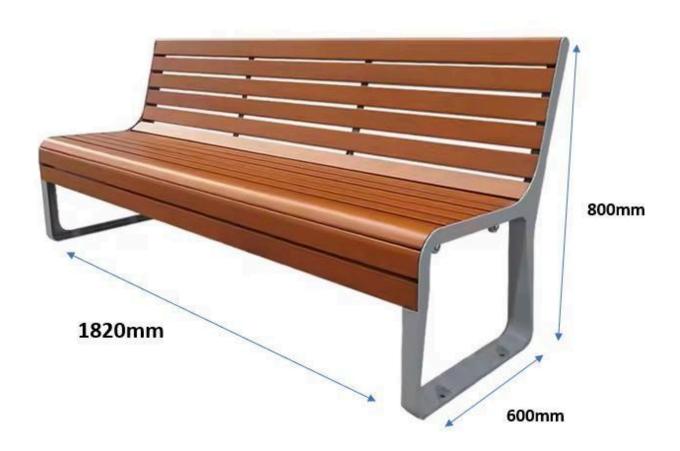

## **PRODUCT INFORMATION**

Our Custom Factory -made cast aluminum outdoor bench, the perfect addition to any outdoor space. This bench measure 1820\*600\*800mm (Length\* Width\* Height\*) and is designed to provide style and durability in a variety of environments. Be it outdoor areas, hotels, apartment, office, building, hospitals, schools, sports venues, supermarkets, courtyards, Villas, parks or gardens, this bench is versatile and suitable for every environment.

## **PRODUCT SPECIFICATION**

| SPECIFICATION     | VALUE                                                                                                |
|-------------------|------------------------------------------------------------------------------------------------------|
|                   | Steel type:                                                                                          |
| Material          | Galvanized steel 201 stainless steel 304 stainless steel  Wood type:  Pine wood Teak wood Cedar wood |
| Surface Treatment | Outdoor Powder Coating                                                                               |
| Color For Steel   | RAL Colors or Pantone Color Option                                                                   |
| Colour            | Black / white / Gray / Silver                                                                        |
| Size              | 1820*600*800mm (L*W*H)                                                                               |
| Feature           | Waterproof, Anti-rust, Anti-Corrosion                                                                |
| Usage             | Street / Park / Garden / Outdoors / Commercial / Public area                                         |
| BRAND             | NIZINE UK                                                                                            |