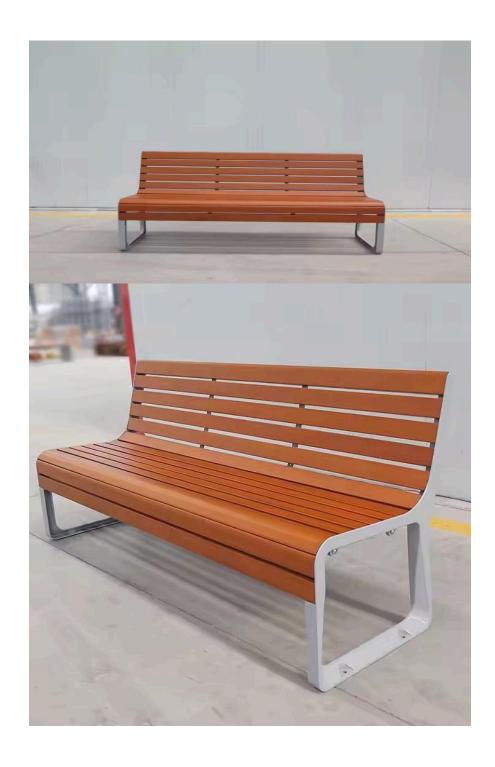

|
| Color For Steel   | RAL Colors or Pantone Color Option                                                                   |
| Colour            | Black / white / Gray / Silver                                                                        |
| Size              | 1820*600*800mm (L*W*H)                                                                               |
| Feature           | Waterproof, Anti-rust, Anti-Corrosion                                                                |
| Usage             | Street / Park / Garden / Outdoors / Commercial / Public area                                         |
| BRAND             | NIZINE UK                                                                                            |

## **PRODUCT IMAGES**