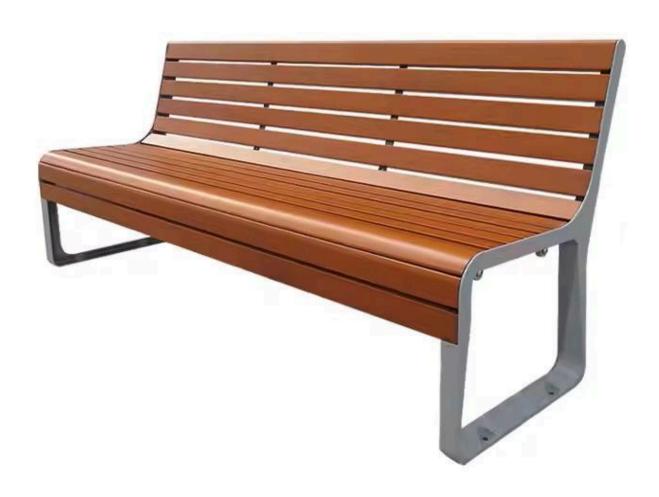

## **PRODUCT INFORMATION**

Our Custom Factory -made cast aluminum outdoor bench, the perfect addition to any outdoor space. This bench measure 1820\*600\*800mm (Length\* Width\* Height\*) and is designed to provide style and durability in a variety of environments. Be it outdoor areas, hotels, apartment, office, building, hospitals, schools, sports venues, supermarkets, courtyards, Villas, parks or gardens, this bench is versatile and suitable for every environment.

Made from high-quality cast aluminum, this bench is designed to withstand the elements and maintain its appearance for years to come. The material is durable but also lightweight and can be easily moved and repositioned as needed. Benches provide a comfortable seating option for guests' visitors or customers to relax and enjoy their surroundings. Its sturdy construction ensures stability and safety, making it ideal for high-traffic areas.

## **PRODUCT IMAGES**