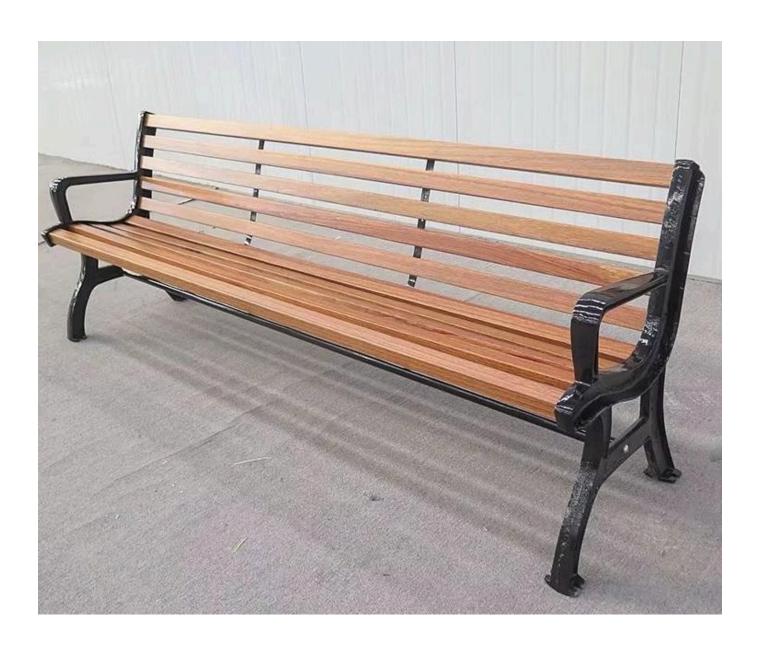

COCO GARDEN BENCH

MODEL: GB-COC01-CSIWD2025

## **PRODUCT INFORMATION**

These benche designed for various environments, such as home offices, outdoor dining areas, hotels, schools, malls, leisure facilities, supermarkets, parks, and courtyards, come in a variety of materials and styles. Solid wood provides a classic, elegant aesthetic, ideal for settings like hotels or home offices, while plastic wood offers durability and low-maintenance, making it a great choice for outdoor and high-traffic areas like parks, malls, and schools. Cast iron legs are commonly used for their strength and stability, ensuring long-lasting performance in both indoor and outdoor spaces. Whether for relaxation in a park, casual dining on a patio, or seating in a hotel lobby, these benches provide versatile, functional solutions tailored to their specific use.

## **PRODUCT SPECIFICATION**

| SPECIFICATION     | VALUE                                                        |
|-------------------|--------------------------------------------------------------|
| Material          | Solid Wood/ Plastic Wood, Cast iron leg                      |
| Surface Treatment | Outdoor Powder Coating                                       |
| Color For Steel   | RAL Colors or Pantone Color Option                           |
| Colour            | Black / white / Gray / Silver                                |
| Size              | 70*70*40Cm (L*W*H)                                           |
| Feature           | Waterproof, Anti-rust, Anti-Corrosion                        |
| Usage             | Street / Park / Garden / Outdoors / Commercial / Public area |
| BRAND             | NIZINE UK                                                    |

## **PRODUCT IMAGES**

1415, Churchill Tower, Business Bay, Dubai, UAE | Tel: 04 420 9669 | Mob: 055 1393968 | Email: info@nizine.net www.nizine.net