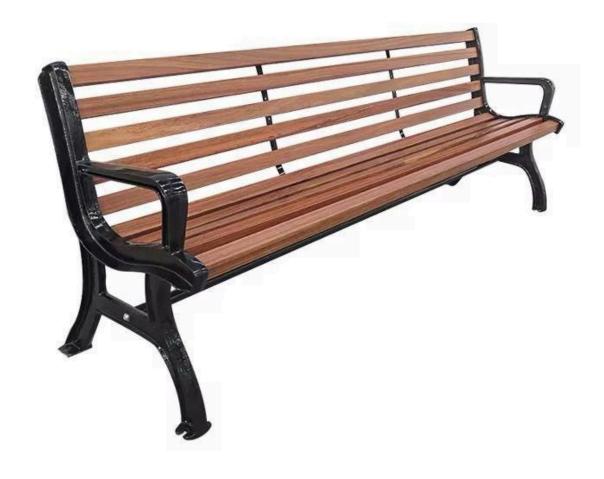

COCO GARDEN BENCH

MODEL: GB-COC01-CSIWD2025

## **PRODUCT INFORMATION**

These benche designed for various environments, such as home offices, outdoor dining areas, hotels, schools, malls, leisure facilities, supermarkets, parks, and courtyards, come in a variety of materials and styles. Solid wood provides a classic, elegant aesthetic, ideal for settings like hotels or home offices, while plastic wood offers durability and low-maintenance, making it a great choice for outdoor and high-traffic areas like parks, malls, and schools. Cast iron legs are commonly used for their strength and stability, ensuring long-lasting performance in both indoor and outdoor spaces. Whether for relaxation in a park, casual dining on a patio, or seating in a hotel lobby, these benches provide versatile, functional solutions tailored to their specific use.

## **PRODUCT SPECIFICATION**

| SPECIFICATION     | VALUE                                                        |
|-------------------|--------------------------------------------------------------|
| Material          | Solid Wood/ Plastic Wood, Cast iron leg                      |
| Surface Treatment | Outdoor Powder Coating                                       |
| Color For Steel   | RAL Colors or Pantone Color Option                           |
| Colour            | Black / white / Gray / Silver                                |
| Size              | 70*70*40Cm (L*W*H)                                           |
| Feature           | Waterproof, Anti-rust, Anti-Corrosion                        |
| Usage             | Street / Park / Garden / Outdoors / Commercial / Public area |
| BRAND             | NIZINE UK                                                    |

## **PRODUCT IMAGES**

1415, Churchill Tower, Business Bay, Dubai, UAE | Tel: 04 420 9669 | Mob: 055 1393968 | Email: info@nizine.net www.nizine.net