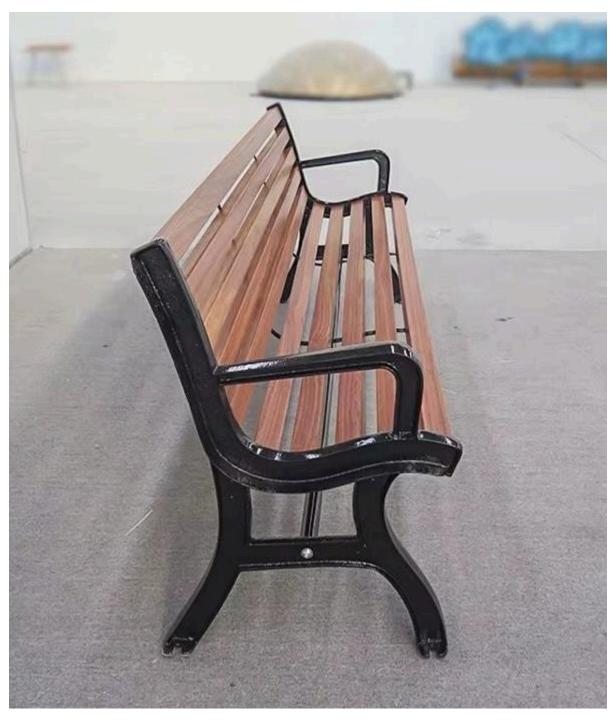

COCO GARDEN BENCH

MODEL: GB-COC01-CSIWD2025

## **PRODUCT INFORMATION**

These benche designed for various environments, such as home offices, outdoor dining areas, hotels, schools, malls, leisure facilities, supermarkets, parks, and courtyards, come in a variety of materials and styles. Solid wood provides a classic, elegant aesthetic, ideal for settings like hotels or home offices, while plastic wood offers durability and low-maintenance, making it a great choice for outdoor and high-traffic areas like parks, malls, and schools. Cast iron legs are commonly used for their strength and stability, ensuring long-lasting performance in both indoor and outdoor spaces. Whether for relaxation in a park, casual dining on a patio, or seating in a hotel lobby, these benches provide versatile, functional solutions tailored to their specific use.

## **PRODUCT SPECIFICATION**

| SPECIFICATION     | VALUE                                                        |
|-------------------|--------------------------------------------------------------|
| Material          | Solid Wood/ Plastic Wood, Cast iron leg                      |
| Surface Treatment | Outdoor Powder Coating                                       |
| Color For Steel   | RAL Colors or Pantone Color Option                           |
| Colour            | Black / white / Gray / Silver                                |
| Size              | 70*70*40Cm (L*W*H)                                           |
| Feature           | Waterproof, Anti-rust, Anti-Corrosion                        |
| Usage             | Street / Park / Garden / Outdoors / Commercial / Public area |
| BRAND             | NIZINE UK                                                    |

## **PRODUCT IMAGES**

1415, Churchill Tower, Business Bay, Dubai, UAE | Tel: 04 420 9669 | Mob: 055 1393968 | Email: info@nizine.net www.nizine.net