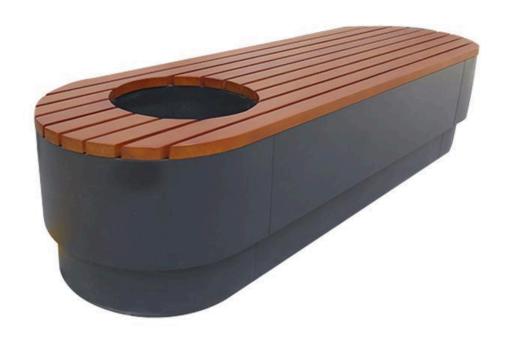

## **PRODUCT INFORMATION**

The park bench with planter is made of galvanized steel frame and camphor wood, which is rust-proof and corrosion-resistant. It can be used outdoors for a long time. The bench with planter is oval and sturdy. The most unique feature of this bench is that it comes with a flower pot, which provides a convenient space for flowers and green plants. Added bench landscape effects. The bench is suitable for outdoor places such as parks, streets, courtyards, and other outdoor public areas.

## **PRODUCT SPECIFICATION**

| SPECIFICATION       | VALUE                                                        |
|---------------------|--------------------------------------------------------------|
|                     | Frame:<br>Steel                                              |
| Material            | Seat:<br>Camphor Wood                                        |
| Surface Treatment   | Outdoor Powder Coating                                       |
| Installation method | Standard type , Fixed to the ground with expansion bolts.    |
| Colour for Steel    | RAL Colour or Panton colour                                  |
| Colour              | Brown, Customized                                            |
| Size                | 2000*600*450mm (L*W*H)                                       |
| Feature             | Waterproof, Anti-rust, Anti-Corrosion                        |
| Usage               | Street / Park / Garden / Outdoors / Commercial / Public area |
| BRAND               | NIZINE UK                                                    |