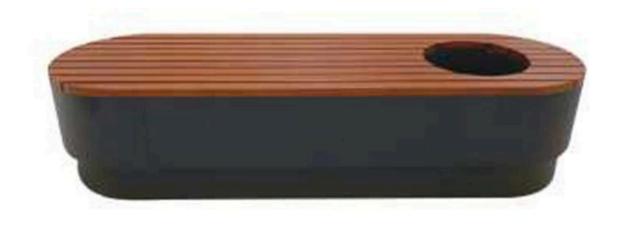

## **PRODUCT INFORMATION**

The park bench with planter is made of galvanized steel frame and camphor wood, which is rust-proof and corrosion-resistant. It can be used outdoors for a long time. The bench with planter is oval and sturdy. The most unique feature of this bench is that it comes with a flower pot, which provides a convenient space for flowers and green plants. Added bench landscape effects. The bench is suitable for outdoor places such as parks, streets, courtyards, and other outdoor public areas.

## **PRODUCT SPECIFICATION**

| SPECIFICATION       | VALUE                                                        |
|---------------------|--------------------------------------------------------------|
|                     | Frame:<br>Steel                                              |
| Material            | Seat:<br>Camphor Wood                                        |
| Surface Treatment   | Outdoor Powder Coating                                       |
| Installation method | Standard type , Fixed to the ground with expansion bolts.    |
| Colour for Steel    | RAL Colour or Panton colour                                  |
| Colour              | Brown, Customized                                            |
| Size                | 2000*600*450mm (L*W*H)                                       |
| Feature             | Waterproof, Anti-rust, Anti-Corrosion                        |
| Usage               | Street / Park / Garden / Outdoors / Commercial / Public area |
| BRAND               | NIZINE UK                                                    |