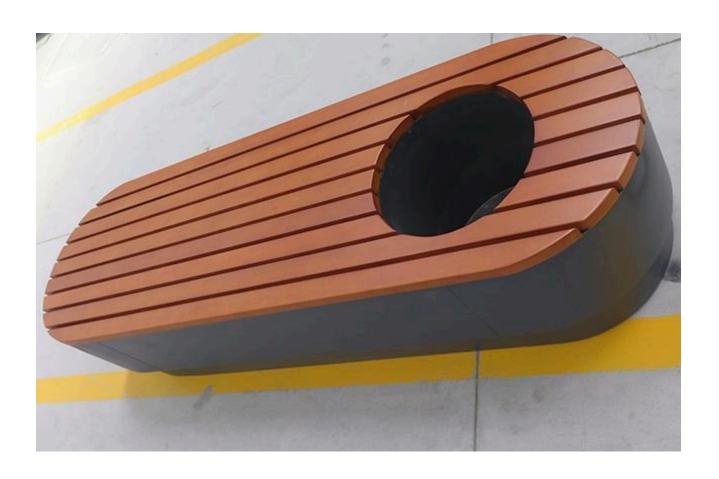

## **PRODUCT INFORMATION**

The park bench with planter is made of galvanized steel frame and camphor wood, which is rust-proof and corrosion-resistant. It can be used outdoors for a long time. The bench with planter is oval and sturdy. The most unique feature of this bench is that it comes with a flower pot, which provides a convenient space for flowers and green plants. Added bench landscape effects. The bench is suitable for outdoor places such as parks, streets, courtyards, and other outdoor public areas.

## **PRODUCT SPECIFICATION**

| SPECIFICATION       | VALUE                                                        |
|---------------------|--------------------------------------------------------------|
|                     | Frame:<br>Steel                                              |
| Material            | Seat:<br>Camphor Wood                                        |
| Surface Treatment   | Outdoor Powder Coating                                       |
| Installation method | Standard type , Fixed to the ground with expansion bolts.    |
| Colour for Steel    | RAL Colour or Panton colour                                  |
| Colour              | Brown, Customized                                            |
| Size                | 2000*600*450mm (L*W*H)                                       |
| Feature             | Waterproof, Anti-rust, Anti-Corrosion                        |
| Usage               | Street / Park / Garden / Outdoors / Commercial / Public area |
| BRAND               | NIZINE UK                                                    |