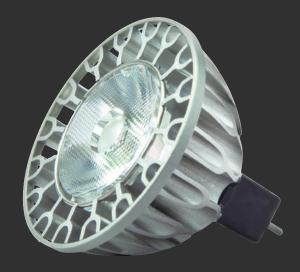

Soraa of Fremont, CA, USA and its GaN-on-GaN (gallium nitride on gallium nitride) technology, which provides an alternative to halogen MR16 lamps has partnered as a supplier for Ni-Led. Soraa's LED lamps are suitable for high-end retail, jewellers, art galleries, museums and the hospitality industry. For spotlighting over products, the firm's 95-CRI (colour render index) GaN-on-GaN technology is said to show a true representation of colors with crisp shadows and detail.

Soraa also won numerous awards such as Reddot Award, Lux Awards and FX International Interior Design Awards.

**DISCLAIMER:** The company logo is a registered trademark and belongs to the respective owner used under license agreement.