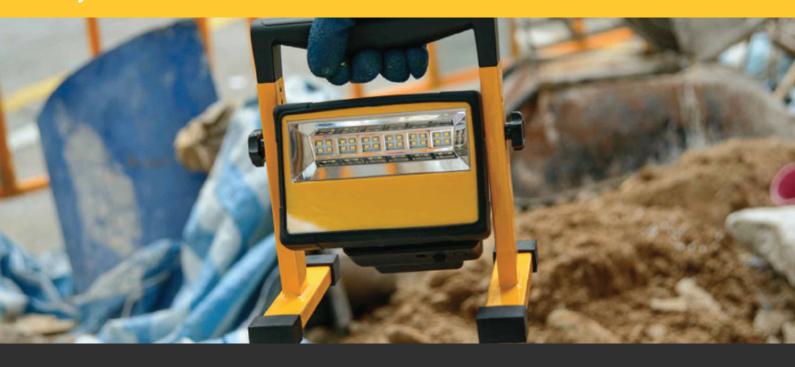

## **LED JOB & TOOL LIGHTS**

## LOW ENERGY LIGHTING

LED Job Light is compact and lightweight with an extremely tough polycarbonate casing. This work light utilizes the latest bright LEDs. Making it perfect for use in all working environments.

- **Easy to use**With a LED lifespan of up to 50 000 hours
- ✓ Uses the latest powerful LEDs
  Generates 100 lumens per Watt
- Weatherproof
  With IP65 rating
- 5700k colour temprature Gives wide, even spread of light
- Epistar LED array
  Mono switch brightness control