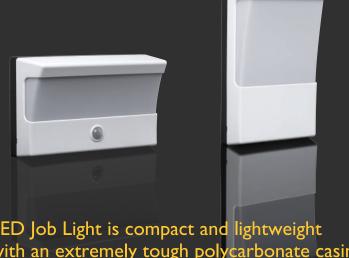

## **LED JOB & TOOL LIGHTS**

## LOW ENERGY LIGHTING

LED Job Light is compact and lightweight with an extremely tough polycarbonate casing. This work light utilizes the latest bright LEDs. Making it perfect for use in all working environments.

- **Easy to use**With a LED lifespan of up to 50 000 hours
- ✓ Uses the latest powerful LEDs
  Generates 100 lumens per Watt
- Weatherproof
  With IP65 rating
- 5700k colour temprature Gives wide, even spread of light
- Epistar LED array
  Mono switch brightness control