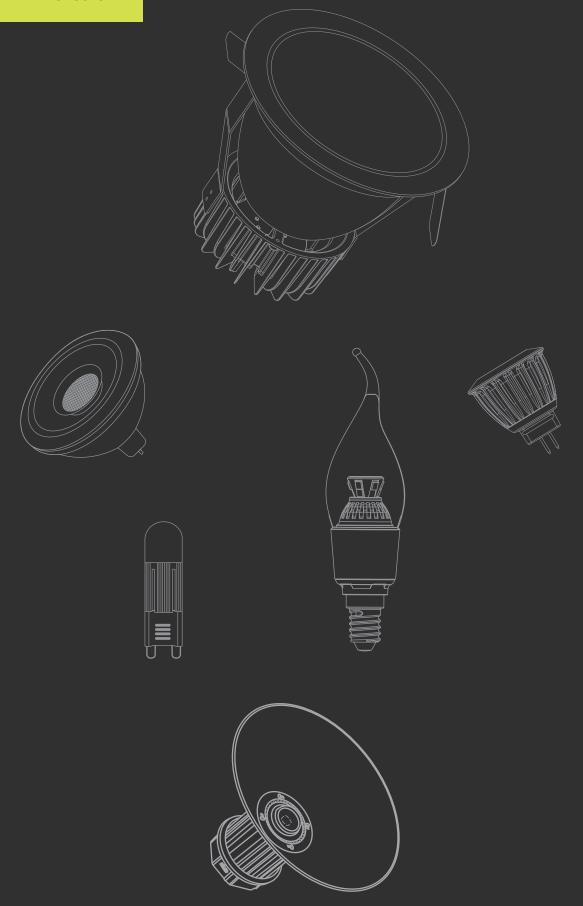

## **LED JOB & TOOL LIGHTS**

## LOW ENERGY LIGHTING

LED Job Light is compact and lightweight with an extremely tough polycarbonate casing. This work light utilizes the latest bright LEDs. Making it perfect for use in all working environments.

- **Easy to use**With a LED lifespan of up to 50 000 hours
- ✓ Uses the latest powerful LEDs
  Generates 100 lumens per Watt
- Weatherproof
  With IP65 rating
- 5700k colour temprature Gives wide, even spread of light
- Epistar LED array
  Mono switch brightness control