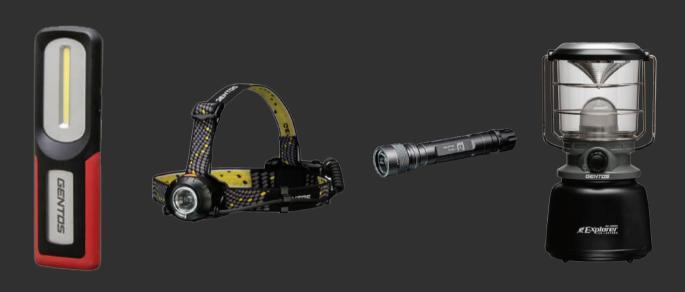

A wide range of color pallets and textures with translucent and reflective membranes provides creative possibilities for many effects for an illuminated ceiling.

GENTOS, Tokyo, Japan, which provides Li-ion rechargeable high durability LED flash lights, head lights, work lights, flood lights and lanterns. GENTOS's LED lights are suitable for construction site, car maintenance workshop, fire department, outdoor camping and of course daily life. The GENTOS brand are designed to improve the quality of life. In addition, the GENTOS brand won numerous design awards such as IF Design Award, Reddot Award.