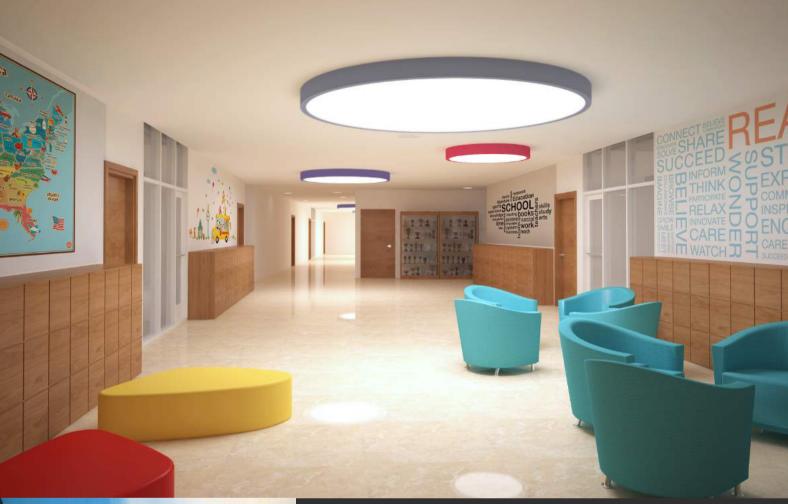

#### **STRETCH CEILING**

Create ceilings of almost any shape and form, even 3D and freestanding structures with Stretched Ceiling Technology.

Print your own high quality images on stretch ceiling membrane. Air gap between main ceiling and stretched ceiling creates an additional heat and sound insulation and gives you great acoustical effects and heat insulation.

A wide range of color pallets and textures with translucent and reflective membranes provides creative possibilities for many effects for an illuminated ceiling.

GENTOS, Tokyo, Japan, which provides Li-ion rechargeable high durability LED flash lights, head lights, work lights, flood lights and lanterns. GENTOS's LED lights are suitable for construction site, car maintenance workshop, fire department, outdoor camping and of course daily life. The GENTOS brand are designed to improve the quality of life. In addition, the GENTOS brand won numerous design awards such as IF Design Award, Reddot Award.