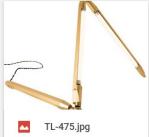

Displays
- Mirror Lights
- P45 Base Lamps
- 60x60 Panels (12 different Options)
- Par 30 Base Lamps
- Par 38 Base Lamps
- R7S Base Lamps
- Rechargeable Flood Lights
- Solar Street Lights
- Solar Bollard Lights
- Spike Lights
- Sports Lighting
- Spot Lights
- Step / Inground Lights
- Strip & Flexi Lights
- Surface Mounted / Suspended Lights
- Track Lights / Wall Lights
- Underwater Lights
- Wall Washers / Façade Lights



#### **2D LAMPS**



#### **2G11 BASE LAMPS**



#### **AR111 BASE LAMPS**



#### **INDOOR BATTEN LIGHTS**





#### **LED BOLLARD LIGHTS**



#### **LED CANDLE LAMPS**







#### **LED CEILING SPOT LIGHTS**





#### **LED CORN LAMPS**



#### **LED ARCHITECTURAL PENDANT LIGHTS & TABLE LAMPS**



Fl-05.jpg



#### **NIZINE (NILED PRODUCT SNAPSHOT)**























#### **LED DOWNLIGHTERS**

























#### **LED BULBS**



#### **EMERGENCY & EXIT LIGHTS**



#### **LED FILAMENT LAMPS**









#### **LED FLOOD LIGHTS**

11











































































#### **LED G24 PL LAMPS**



#### **LED G4 / G9 BASE LAMPS**





#### **LED PORTABLE LIGHTS / TORCHES**



#### **LED HIGHBAY LIGHTS**







#### **IP65 CAR PARKING BATTEN LIGHTS**





#### **LED ADJUSTABLE SPOT DOWNLIGHTERS**



#### **LED EXPLOSION PROOF LIGHTS**



#### **SWITCHES / LED DISPLAY SCREENS**

**17** 



## <u>LED FLOOR STAND FLOOD LIGHTS / WALL MOUNTED LIGHTS / PORTABLE RECHARGEABLE LIGHTS / SOLAR FLOOD LIGHTS</u>















#### **LED MIRROR LIGHTS**



S14DH1A1 - S14D LI...

nizine









nizine



SURFACE MOUNTE