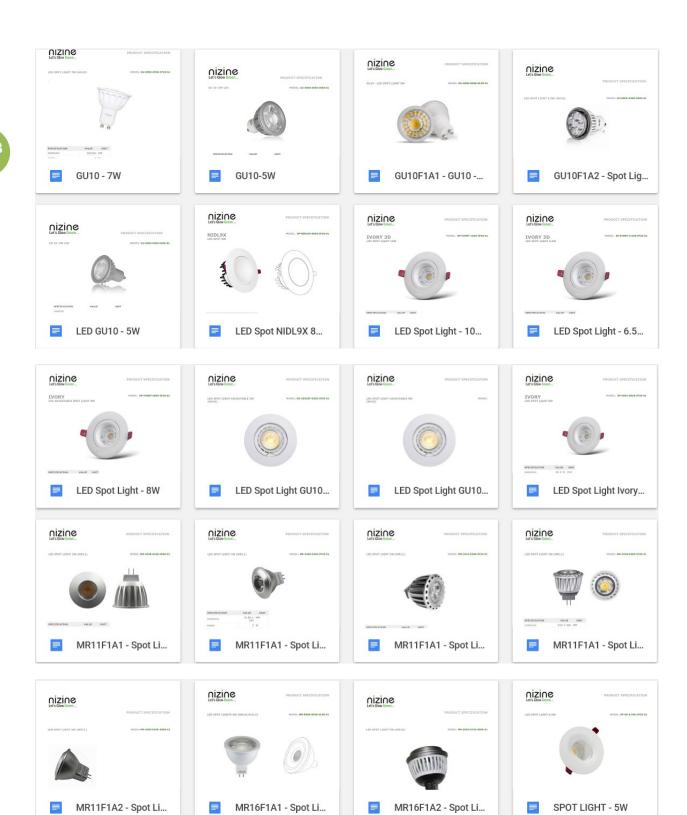

LOOR STAND FLOOD LIGHTS / WALL MOUNTED LIGHTS / PORTABLE RECHARGEABLE LIGHTS / SOLAR FLOOD LIGHTS</u>















#### **LED MIRROR LIGHTS**



S14DH1A1 - S14D LI...

nizine









nizine



SURFACE MOUNTED...

#### LED ROUND / SQUARE PANEL DOWNLIGHTERS / LED 60x60 PANELS

nizine









ED Circular Panel Li...

nizine



LED PANEL LIGHT 4...

#### **NIZINE (NILED PRODUCT SNAPSHOT)**



LED PANEL LIGHT 4...

LED Square Panel Li...

PN60F1A1 - PANEL...





#### **LED R7S BASE LAMPS**





#### **LED SOLAR BOLLARD LIGHTS**



#### **LED SOLAR LIGHT TOWER**



#### **SOLAR / PV PANELS**





#### **LED SOLAR STREET LIGHTS / OTHER LIGHTS**







nizine



nizine





nizine





#### **LED SPIKE LIGHTS**





Rechargeable Solar...





#### **LED SPOT LAMPS ALL BASE TYPES**















24





#### **LED STREET LIGHTS**







#### **LED STRIP / ROPE / FLEXI LIGHTS**







### **LED SURFACE MOUNTED WALL & CEILING MOUNTED DOWNLIGHTERS**





#### **LED SLIM LINEAR SUSPENDED LIGHT**



#### **LED TRACK LIGHTS**



#### **LED T5 / T8 BASE TUBE RODS**





















#### **LED UNDERWATER LIGHTS**



















nizine



nizine











Under Water Pool Li...



Under Water Pool Li...













#### **LED UP / DOWN LIGHTER**



#### **LED OUTDOOR WALL MOUNTED LIGHTS**





31



#### **LED WALL WASHERS / FAÇADE LIGHTS**