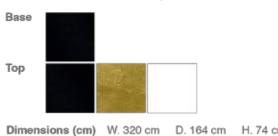

Dimensions (cm) W. 480 cm D. 164 cm H. 74 cm Weight (kg) 250 Kg

4800 cm

Year of design 2016 Product features Table with extra-clear tempered decorated glass top, gold leaf effect painted, white painted and black rear-lacque-red. Black painted metal structure

Dimensions (cm) W. 320 cm D. 164 cm H. 74 cm Weight (kg) 180 Kg