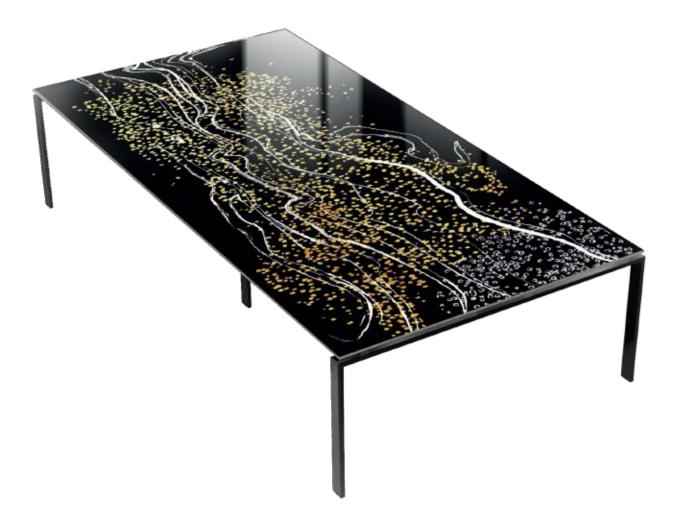

Art takes shape: glass, wood, and metal become the elements of a kaleidoscope that create areas as unique as the people who live in and experience them on a daily basis.

Product features Coffee table with extra-clear tempered decorated glass top, gold leaf effect, black rear-lacquered, coupled to a melamine top with ABS edging. Black and gold painted beech column and painted metal base.