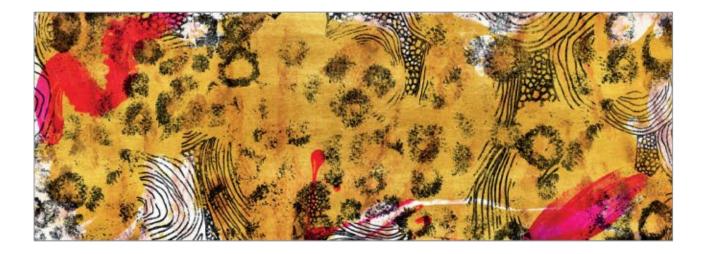

Dimensions (cm) W. 160 cm D. 80 cm H. 74 cm Weight (kg) 80 Kg

Product features Table with extra-clear tempered decorated glass top, gold leaf effect painted, white painted, black digital printing and magenta nacre painted. Black painted metal structure.