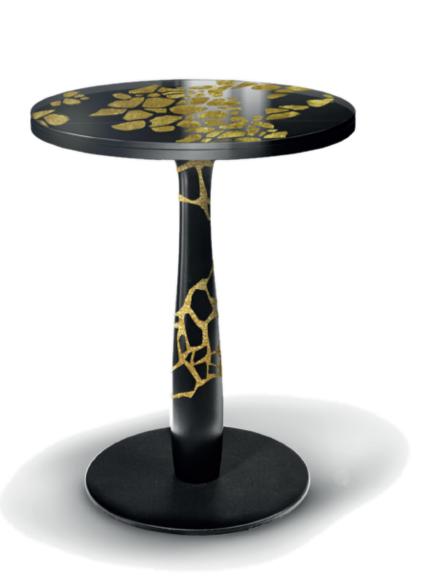

Art takes shape: glass, wood, and metal become the elements of a kaleidoscope that create areas as unique as the people who live in and experience them on a daily basis.

Product features Coffee table with extra-clear tempered decorated glass top, gold leaf effect, black rear-lacquered, coupled to a melamine top with ABS edging. Black and gold painted beech column and painted metal base.

Ø 80 cm