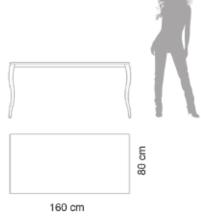

Dimensions (cm) W. 160 cm D. 80 cm H. 74 cm Weight (kg) 80 Kg

Product features Table with extra-clear tempered decorated glass top, gold leaf effect painted, white painted, black digital printing and magenta nacre painted. Black painted metal structure.