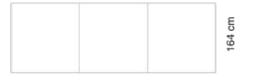

Dimensions (cm) W. 480 cm D. 164 cm H. 74 cm Weight (kg) 250 Kg

4800 cm

Year of design 2016 Product features Table with extra-clear tempered decorated glass top, gold leaf effect painted, white painted and black rear-lacque-red. Black painted metal structure