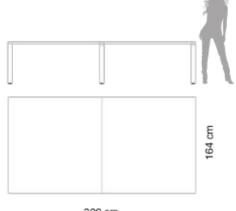

Dimensions (cm) W. 480 cm D. 164 cm H. 74 cm Weight (kg) 250 Kg

4800 cm

Year of design 2016 Product features Table with extra-clear tempered decorated glass top, gold leaf effect painted, white painted and black rear-lacque-red. Black painted metal structure

Dimensions (cm) W. 320 cm D. 164 cm H. 74 cm Weight (kg) 180 Kg