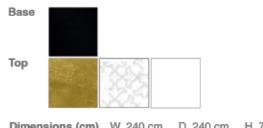

## •RIFLESSI

Product features Table with extra-clear tempered bevelled and decorated glass top, gold leaf effect painted, sandblasting and white rear-lacquering. White painted metal structure.

Dimensions (cm) W. 240 cm D. 240 cm H. 74 cm Weight (kg) 270 Kg