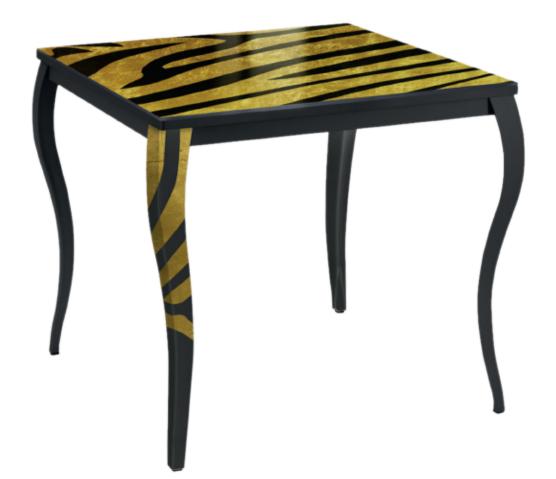

Art takes shape: glass, wood, and metal become the elements of a kaleidoscope that create areas as unique as the people who live in and experience them on a daily basis.

Product features Coffee table with extra-clear tempered decorated glass top, gold leaf effect, black rear-lacquered, coupled to a melamine top with ABS edging. Black and gold painted beech column and painted metal base.