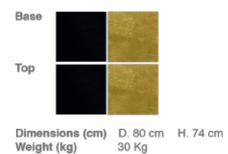

Ø 80 cm

Dimensions (cm) D. 80 cm H. 74 cm Weight (kg) 30 Kg

Product features Table with extra-clear tempered decorated glass top, gold leaf effect painted and black rear-lacquered, coupled to a melamine top. Black and gold painted metal structure