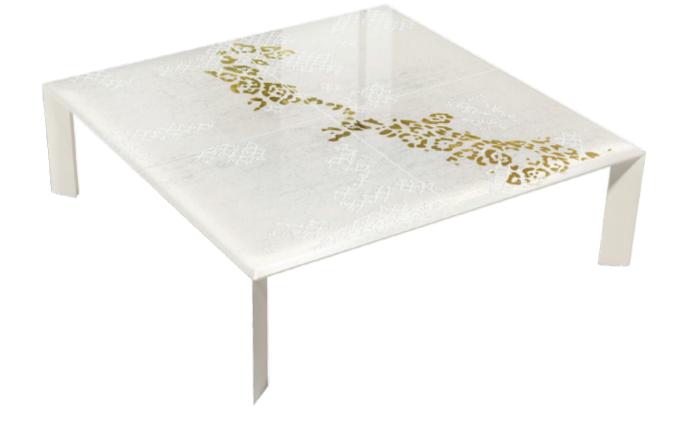

 Year of design
 2016

 Product features
 Table with extra-clear tempered bevelled and decorated glass top, with sandblasting, black nacre painting, golden powder and black rear-lacquering. Black painted metal structure.