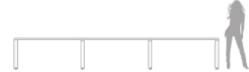

Dimensions (cm) W. 480 cm D. 164 cm H. 74 cm Weight (kg) 250 Kg

4800 cm

Year of design 2016 Product features Table with extra-clear tempered decorated glass top, gold leaf effect painted, white painted and black rear-lacque-red. Black painted metal structure