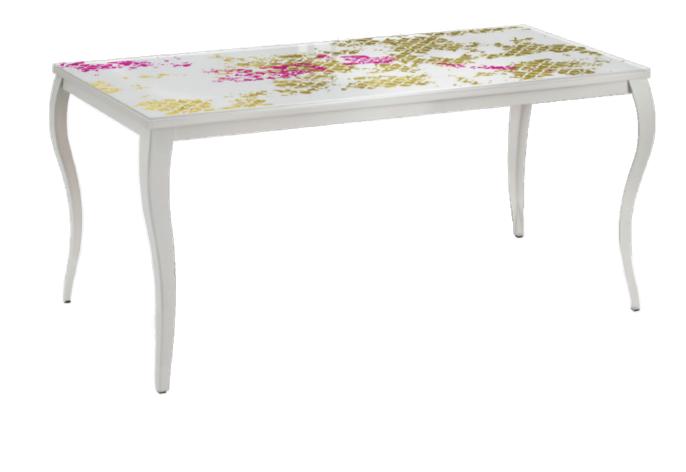

 Product features
 Table with extra-clear tempered decorated glass top, gold leaf effect and magenta nacre digital printing, white rear-lacquered, coupled to a melamine top with ABS edging. White painted metal
 structure.

Dimensions (cm) W. 160 cm D. 80 cm H. 74 cm Weight (kg) 80 Kg

Product features Table with extra-clear tempered decorated glass top, gold leaf effect painted, white painted, black digital printing and magenta nacre painted. Black painted metal structure.