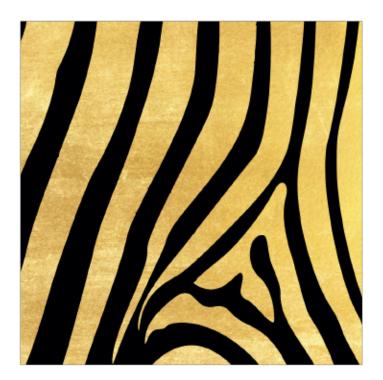

Art takes shape: glass, wood, and metal become the elements of a kaleidoscope that create areas as unique as the people who live in and experience them on a daily basis.

Product features Coffee table with extra-clear tempered decorated glass top, gold leaf effect, black rear-lacquered, coupled to a melamine top with ABS edging. Black and gold painted beech column and painted metal base.