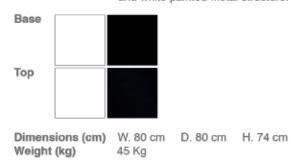

Dimensions (cm) D. 80 cm H. 74 cm Weight (kg) 30 Kg

Product features Table with extra-clear tempered decorated glass top, gold leaf effect painted and black rear-lacquered, coupled to a melamine top. Black and gold painted metal structure