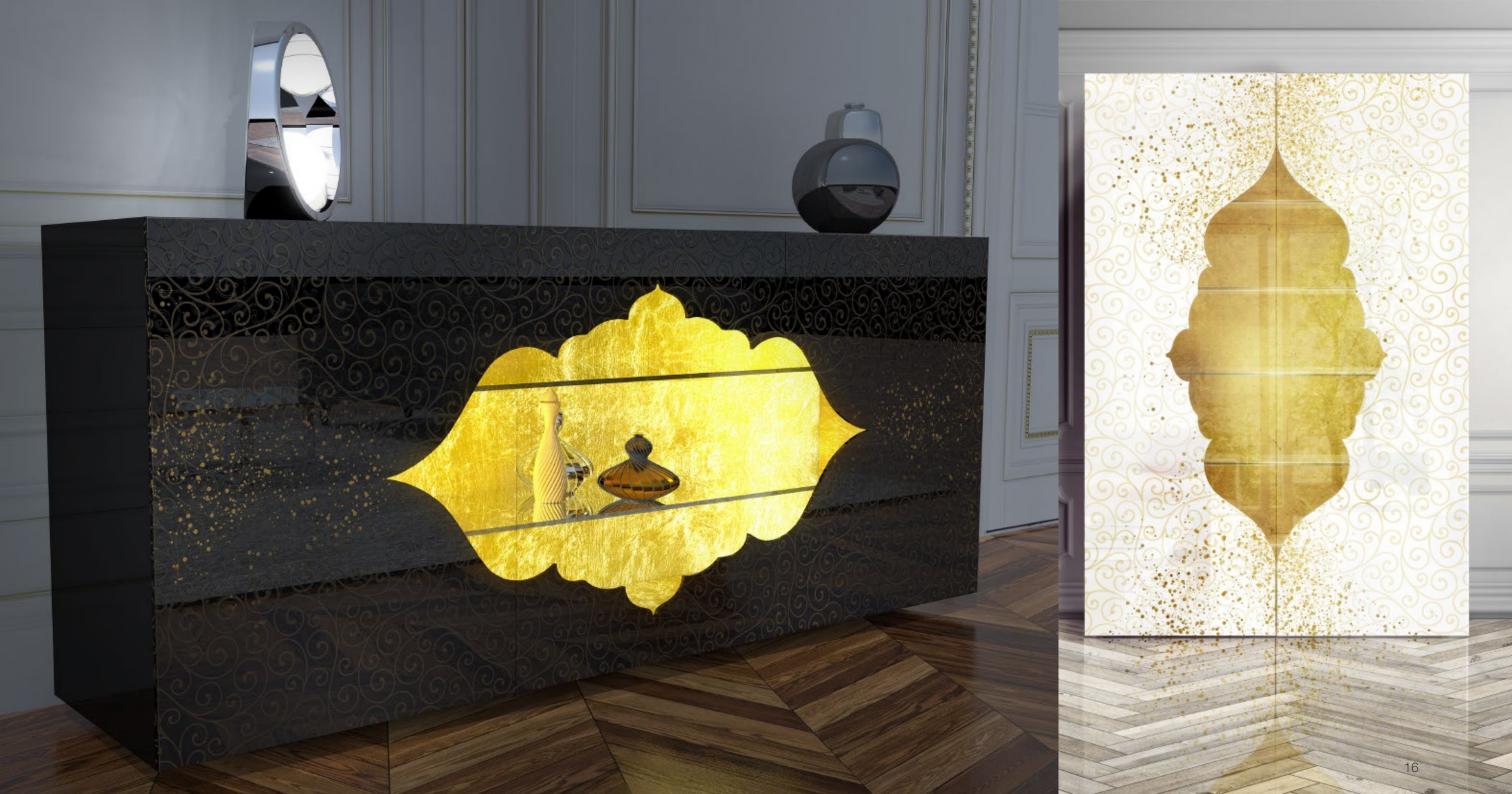

Art takes shape: glass, wood, and metal become the elements of a kaleidoscope that create areas as unique as the people who live in and experience them on a daily basis.

Product features Coffee table with extra-clear tempered decorated glass top, gold leaf effect, black rear-lacquered, coupled to a melamine top with ABS edging. Black and gold painted beech column and painted metal base.