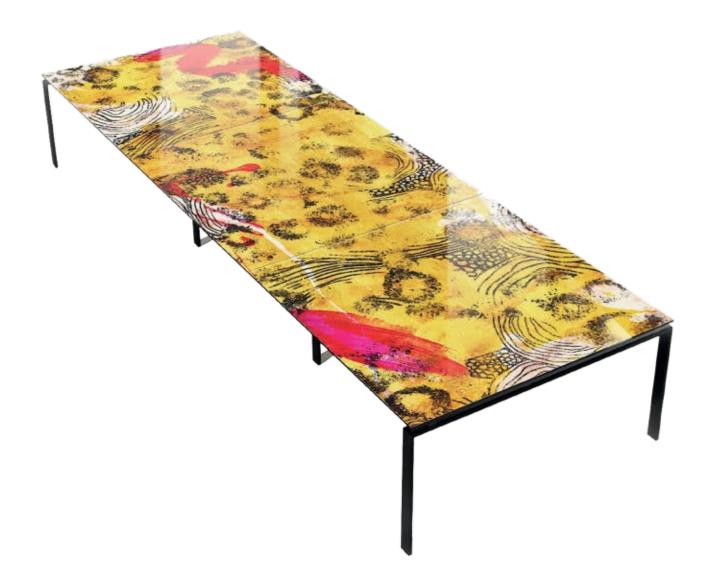

Dimensions (cm) W. 480 cm D. 164 cm H. 74 cm Weight (kg) 250 Kg

4800 cm

Year of design 2016 Product features Table with extra-clear tempered decorated glass top, gold leaf effect painted, white painted and black rear-lacque-red. Black painted metal structure

Dimensions (cm) W. 320 cm D. 164 cm H. 74 cm Weight (kg) 180 Kg