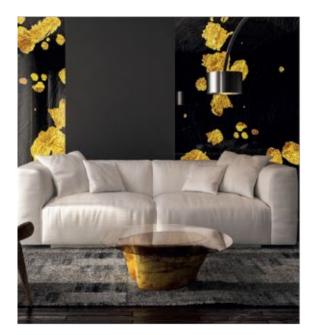

Art takes shape: glass, wood, and metal become the elements of a kaleidoscope that create areas as unique as the people who live in and experience them on a daily basis.

Product features Coffee table with extra-clear tempered decorated glass top, gold leaf effect, black rear-lacquered, coupled to a melamine top with ABS edging. Black and gold painted beech column and painted metal base.

Ø 80 cm