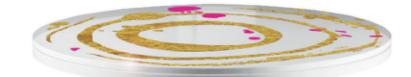

# •ARCIPELAGO

Base

 Year of design
 2016

 Product features
 Coffee table with extra-clear tempered decorated glass top, gold leaf effect, magenta nacre painted and white rear-lac-quered, coupled to a melamine top with ABS edging. White painted beech column and painted metal base.