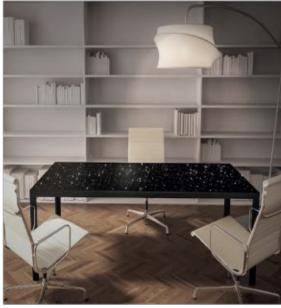

 Year of design
 2016

 Product features
 Table with extra-clear tempered bevelled and decorated glass top, with sandblasting, black nacre painting, golden powder and black rear-lacquering. Black painted metal structure.

Dimensions (cm) W. 160 cm D. 160 cm H. 74 cm Weight (kg) 130 Kg

160 cm

160 cm

10.126

ΜΑΡΕ ΙΝ ΙΤΑΓΥ

1415 Churchill Towers, Business Bay, Dubai UAE. info@nizine.net | www.nizine.net