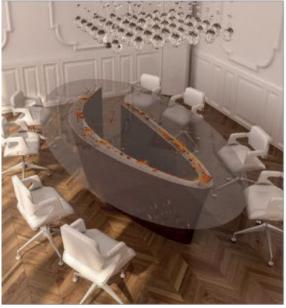

## •RIFLESSI

Product features Table with extra-clear tempered bevelled and decorated glass top, gold leaf effect painted, sandblasting and white rear-lacquering. White painted metal structure.

Dimensions (cm) W. 240 cm D. 240 cm H. 74 cm Weight (kg) 270 Kg