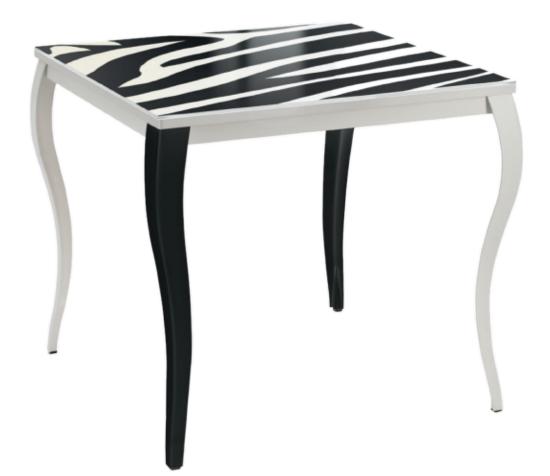

Dimensions (cm) D. 80 cm H. 74 cm Weight (kg) 30 Kg

Product features Table with extra-clear tempered decorated glass top, gold leaf effect painted and black rear-lacquered, coupled to a melamine top. Black and gold painted metal structure